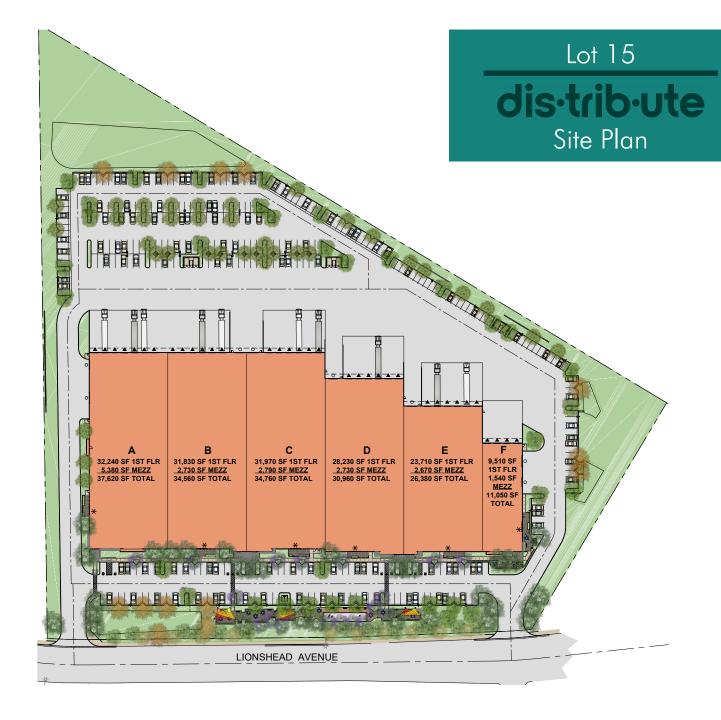

#### Lot 15 Site Description:

- Approximately 175,330 SF building
- Divisible down to 11,050 SF and up to 37,620 SF
- 35 dock-high doors
- 8 grade-level doors
- 30' clear height
- ESFR sprinklers
- Parking at 2.08 /1000 SF
- Covered amenity area with gas firepit
- 56x52' column spacing
- Amenity Areas: large outdoor patio with bocce ball court, bbq, sail shades, plus each tenant has own covered outdoor patio
- Corporate Neighbors: IONIS
   Pharmaceuticals, Cobra Puma Golf, Thermo
   Fisher Scientific, Covidien, Callaway Golf,
   TaylorMade Golf, Abbott Labs, Alphatec
   Spine, Beckman Coulter, ViaSat, Masco
   Corporation, Applied Membranes, US Food,
   Leidos, Denso Wireless, J&D Labortories,
   Zodiac Pool Systems, DJO Global, Titleist,
   Cisco