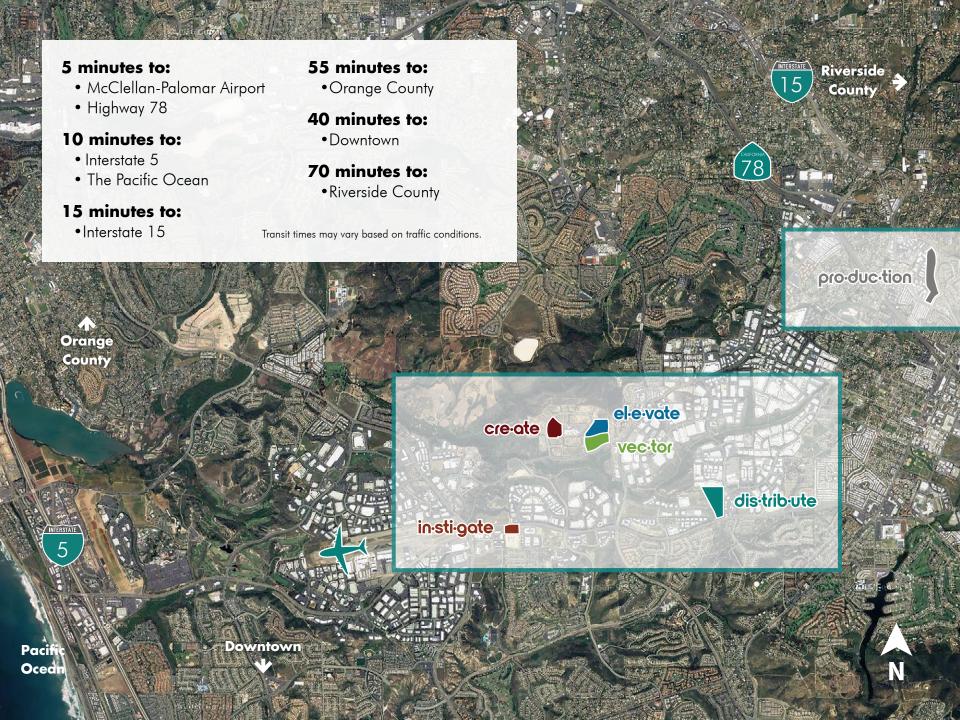

# dis-trib-ute is in the vibrant Carlsbad Market

#### **Area Amenities**

- Carlsbad Outlets
- Costco Shopping Center
- Grand Pacific Palisades Resort & Hotel
- Legoland California Resort
- The Crossings at Carlsbad
- Residence Inn by Marriott
- McClellan-Palomar Airport
- Homewood Suites Hampton Inn
- Lowe's Shopping Center
- Staples Shopping Center
- Holiday Inn (Coming Soon)
- Bressi Ranch Village Center
- Hyatt Place
- Park Hyatt Aviara Resort
- La Costa Resort & Spa
- Home Depot Shopping Center