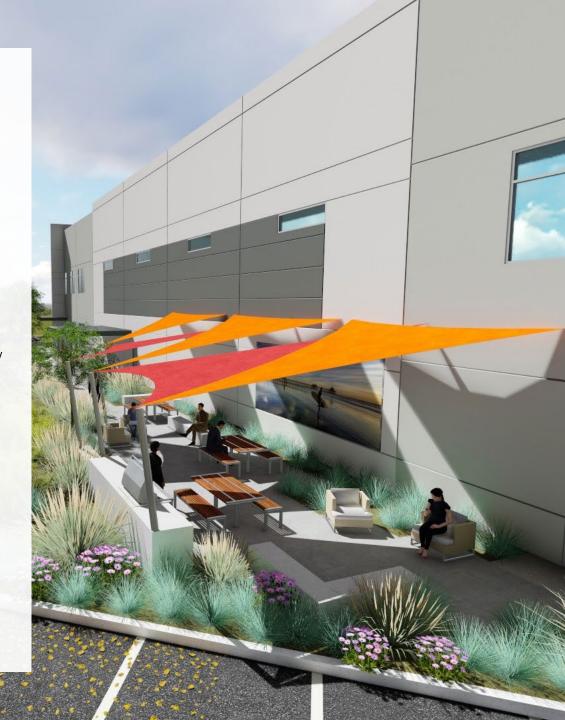

A Creative Industrial facility can provide the design and amenities of a headquarters location with a state-of-the-art light industrial/distribution/manufacturing facility, including:

- Extensive glass throughout the entire facility
- Open-plan creative office space
- Skylights to ensure abundant natural light
- Patios and other outdoor amenity areas
- Best-in-class loading, warehouse design, and clear heights
- Efficient parking and truck traffic flow

In addition, our Creative Industrial buildings are uniquely designed to cultivate a culture of collaboration and socialization, incorporating areas that blur the boundary between indoor and outdoor space.

- Floor to ceiling glass entry
- Modern materials and finishes
- Great outdoor spaces for collaboration, be it work meetings or Friday barbeques