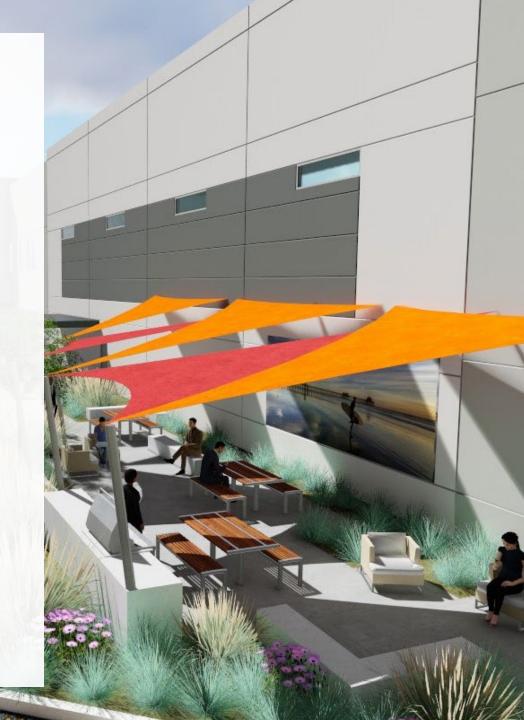

In addition, our Creative Industrial buildings are uniquely designed to cultivate a culture of collaboration and socialization, incorporating areas that blur the boundary between indoor and outdoor space.

- Floor to ceiling glass entry
- Modern materials and finishes
- Great outdoor spaces for collaboration, be it work meetings or Friday barbeques