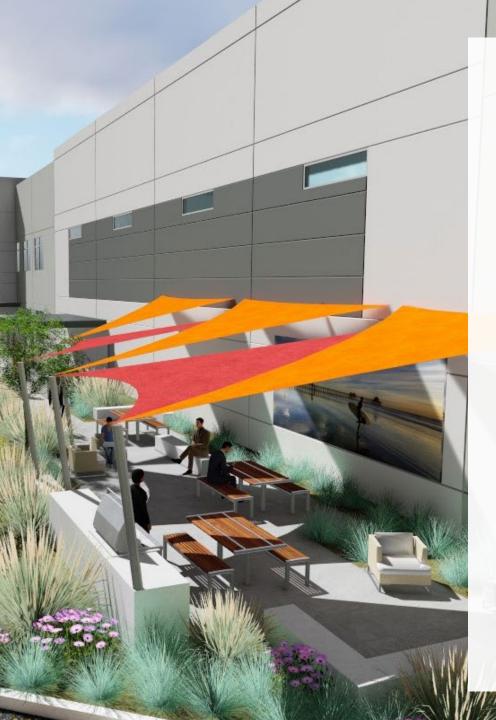

A Creative Industrial facility can provide the design and amenities of a headquarters location with a state-of-the-art light industrial/distribution/manufacturing facility, including:

- Extensive glass throughout the entire facility
- Open-plan creative office space
- Skylights to ensure abundant natural light
- Patios and other outdoor amenity areas
- Best-in-class loading, warehouse design, and clear heights
- Efficient parking and truck traffic flow

In addition, our Creative Industrial buildings are uniquely designed to cultivate a culture of collaboration and socialization, incorporating areas that blur the boundary between indoor and outdoor space.