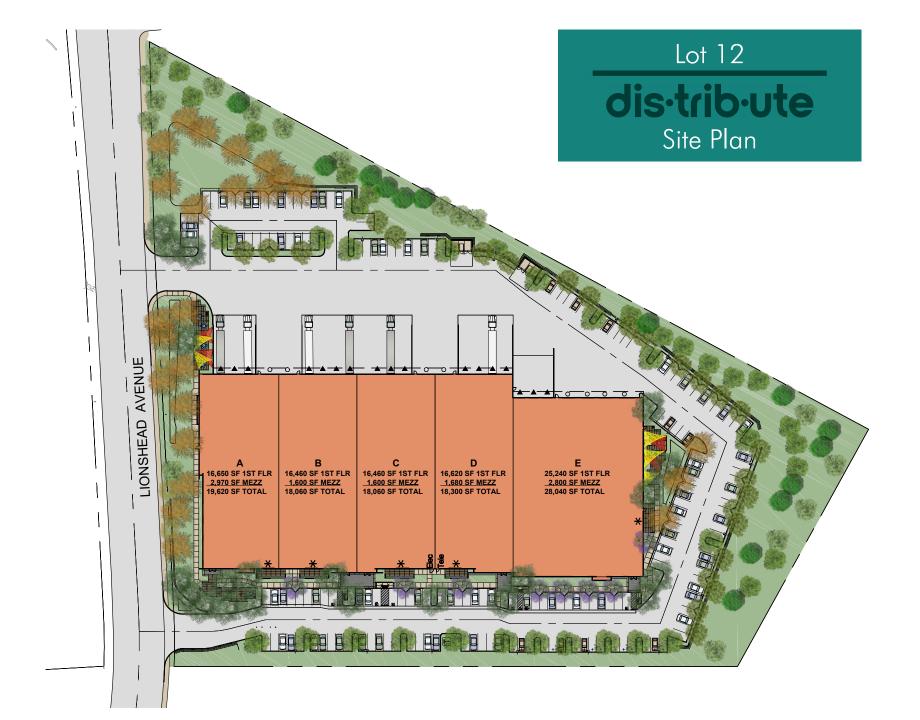

#### Lot 12 Site Description:

- Approximately 102,080 SF building
- Divisible down to 18,060 SF and up to 28,040 SF
- 17 dock-high doors
- 8 grade-level doors
- 30' clear height
- ESFR sprinklers
- Parking at 2.00 /1000 SF
- Covered amenity area with gas firepit
- 48'x48' column spacing
- Amenity Areas: 2 large outdoor patios with bbq, sail shades, plus each tenant has own covered outdoor patio
- Corporate Neighbors: IONIS
   Pharmaceuticals, Cobra Puma Golf, Thermo
   Fisher Scientific, Covidien, Callaway Golf,
   TaylorMade Golf, Abbott Labs, Alphatec
   Spine, Beckman Coulter, ViaSat, Masco
   Corporation, Applied Membranes, US Food,
   Leidos, Denso Wireless, J&D Labortories,
   Zodiac Pool Systems, DJO Global, Titleist,
   Cisco