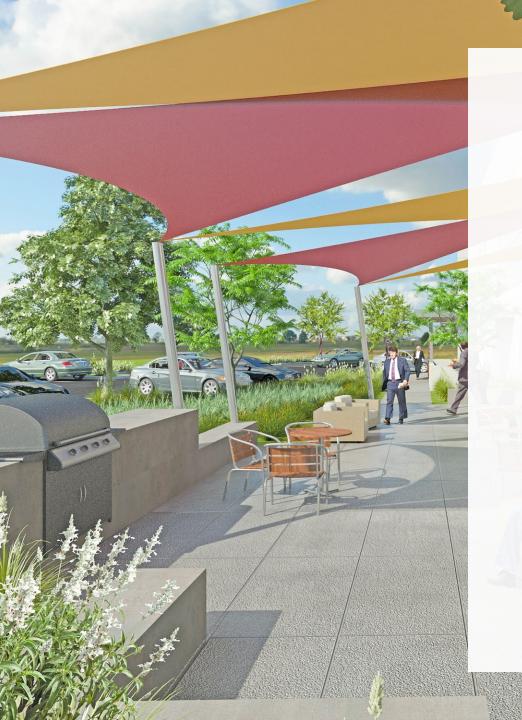

A Creative Industrial facility can provide the design and amenities of a headquarters location with a state-of-the-art light industrial/distribution/manufacturing facility, including:

- Extensive glass throughout the entire facility
- Open-plan creative office space
- Skylights to ensure abundant natural light
- Patios and other outdoor amenity areas
- Best-in-class loading, warehouse design, and clear heights
- Efficient parking and truck traffic flow

In addition, our Creative Industrial buildings are uniquely designed to cultivate a culture of collaboration and socialization, incorporating areas that blur the boundary between indoor and outdoor space.

- Floor to ceiling glass entry
- Modern materials and finishes
- Great outdoor spaces for collaboration, be it work meetings or Friday barbeques