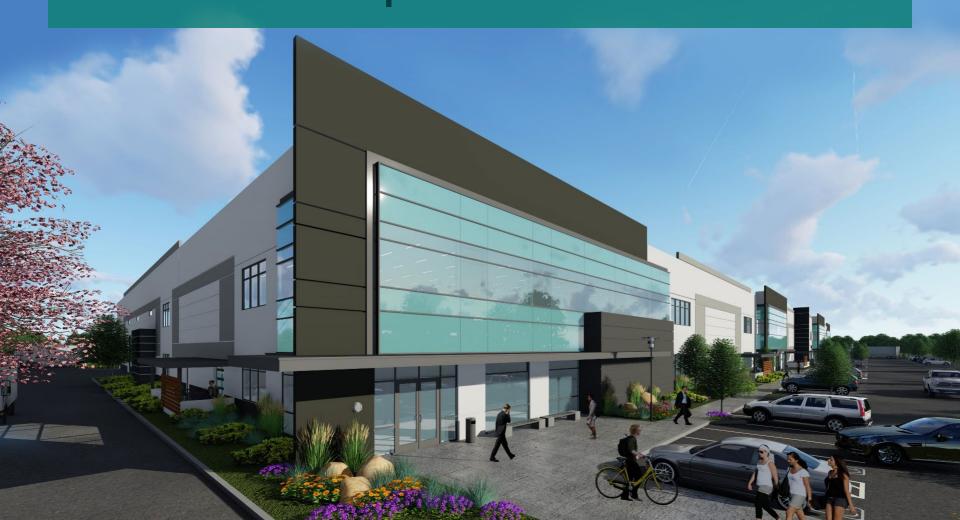

# dis-trib-ute

Part of RAF Pacifica Group's Creative Industrial™ portfolio

Carlsbad, California

Now Leasing for Q1 2018 Occupancy

FORGET ABOUT
RETROFITTING THE OLD
INDUSTRIAL BUILDING.

RAF PACIFICA GROUP PRESENTS
A NEW PRODUCT TO THE MARKET
WITH CREATIVE INDUSTRIAL<sup>TM</sup>.

Creative Industrial™ integrates a creative office, corporate headquarters aesthetic, with the functionality of a modern, highly efficient, cost-effective industrial facility.

The key differentiator here is quality.

A Creative Industrial facility can provide the design and amenities of a headquarters location with a state-of-the-art light industrial/distribution/manufacturing facility, including:

- Extensive glass throughout the entire facility
- Open-plan creative office space
- Skylights to ensure abundant natural light
- Patios and other outdoor amenity areas
- Best-in-class loading, warehouse design, and clear heights
- Efficient parking and truck traffic flow

In addition, our Creative Industrial buildings are uniquely designed to cultivate a culture of collaboration and socialization, incorporating areas that blur the boundary between indoor and outdoor space.