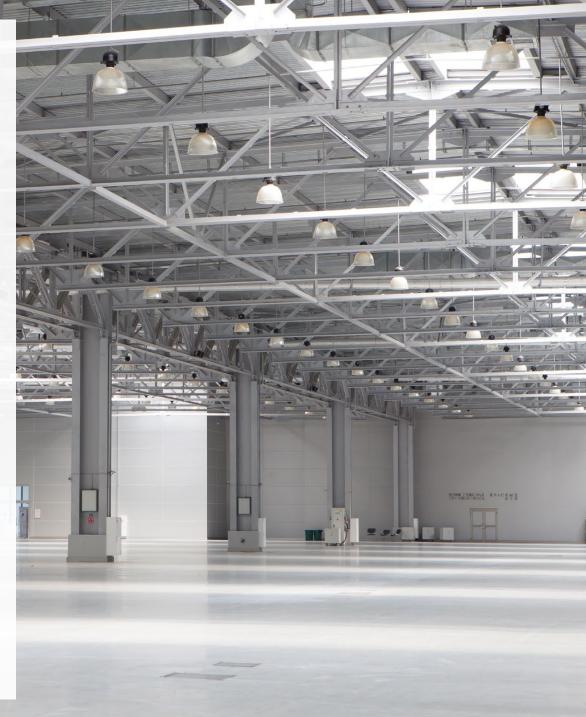

A Creative Industrial facility can provide the design and amenities of a headquarters location with a state-of-the-art light industrial/distribution/manufacturing facility, including:

- Extensive glass throughout the entire facility
- Open-plan creative office space
- Skylights to ensure abundant natural light
- Patios and other outdoor amenity areas
- Best-in-class loading, warehouse design, and clear heights
- Efficient parking and truck traffic flow

#### Lot 12 Site Description:

- Approximately 102,080 SF building
- Divisible down to 18,060 SF and up to 28,040 SF
- 17 dock-high doors
- 8 grade-level doors
- 30' clear height
- ESFR sprinklers
- Parking at 2.00 /1000 SF
- Covered amenity area with gas firepit
- 48'x48' column spacing
- Amenity Areas: 2 large outdoor patios with bbq, sail shades, plus each tenant has own covered outdoor patio
- Corporate Neighbors: IONIS
   Pharmaceuticals, Cobra Puma Golf, Thermo
   Fisher Scientific, Covidien, Callaway Golf,
   TaylorMade Golf, Abbott Labs, Alphatec
   Spine, Beckman Coulter, ViaSat, Masco
   Corporation, Applied Membranes, US Food,
   Leidos, Denso Wireless, J&D Labortories,
   Zodiac Pool Systems, DJO Global, Titleist,
   Cisco

#### Lot 15 Site Description:

- Approximately 175,330 SF building
- Divisible down to 11,050 SF and up to 37,620 SF
- 35 dock-high doors
- 8 grade-level doors
- 30' clear height
- ESFR sprinklers
- Parking at 2.08 /1000 SF
- Covered amenity area with gas firepit
- 56x52' column spacing
- Amenity Areas: large outdoor patio with bocce ball court, bbq, sail shades, plus each tenant has own covered outdoor patio
- Corporate Neighbors: IONIS
   Pharmaceuticals, Cobra Puma Golf, Thermo
   Fisher Scientific, Covidien, Callaway Golf,
   TaylorMade Golf, Abbott Labs, Alphatec
   Spine, Beckman Coulter, ViaSat, Masco
   Corporation, Applied Membranes, US Food,
   Leidos, Denso Wireless, J&D Labortories,
   Zodiac Pool Systems, DJO Global, Titleist,
   Cisco