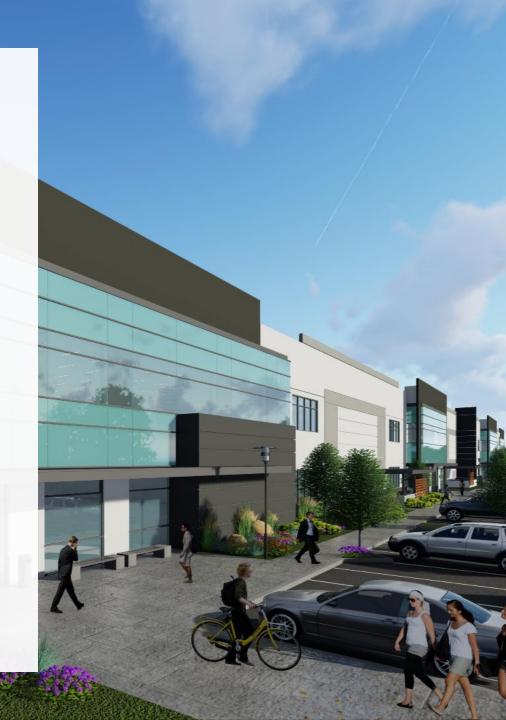

A Creative Industrial facility can provide the design and amenities of a headquarters location with a state-of-the-art light industrial/distribution/manufacturing facility, including:

- Extensive glass throughout the entire facility
- Open-plan creative office space
- Skylights to ensure abundant natural light
- Patios and other outdoor amenity areas
- Best-in-class loading, warehouse design, and clear heights
- Efficient parking and truck traffic flow

In addition, our Creative Industrial buildings are uniquely designed to cultivate a culture of collaboration and socialization, incorporating areas that blur the boundary between indoor and outdoor space.

- Floor to ceiling glass entry
- Modern materials and finishes
- Great outdoor spaces for collaboration, be it work meetings or Friday barbeques